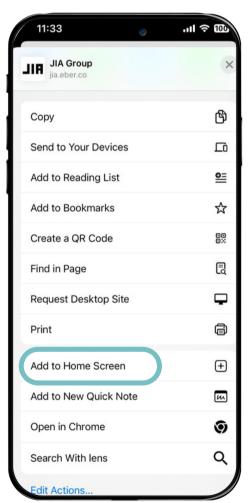

# Special Reminder

Save your membership portal to the Home Screen for easier access & to avoid multiple login processes.

Step 1: Sign in / Register.

Step 2: Save to the Home Screen.

Scan the QR code or visit <u>**HERE**</u> to sign in / register