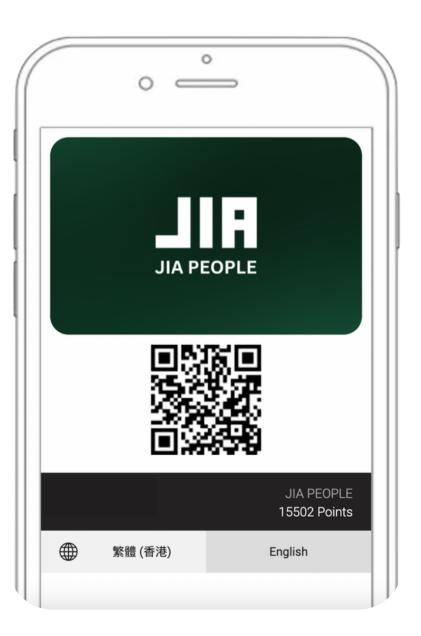

## Method 1

Go to "MY PROFILE"

Present your **Membership QR Code** to our staff

## Method 2

Go to "PRIVILEGES"

Present the **Reward Page**to our staff