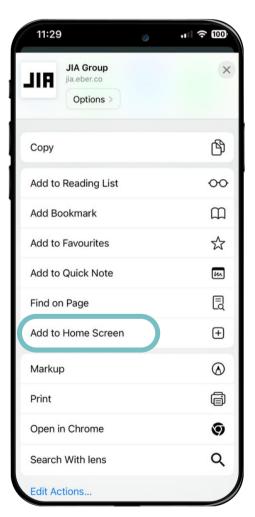

# Special Reminder

Save your membership portal to the Home Screen for easier access & to avoid multiple login processes.

Step 1: Sign in / Register.

Step 2: Save to the Home Screen.

Scan the QR code or visit <u>**HERE**</u> to sign in / register