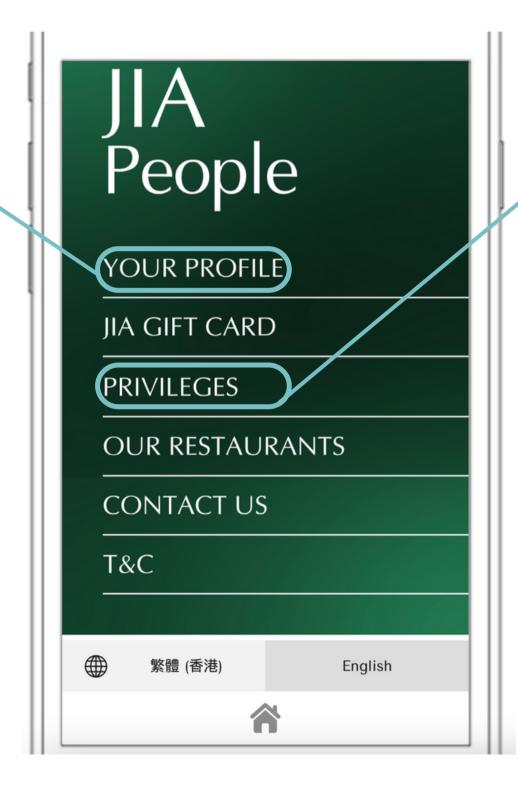

## Method 1

Go to "MY PROFILE"

Present your **Membership QR Code** to our staff