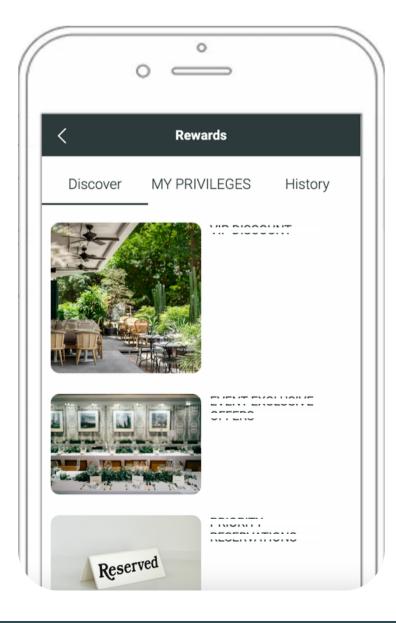

ps; cannot be combined with other discounts or promotional offers.
- All privileges apply to all JIA's Restaurants, except for Duddell's Hong Kong Airport & Between.
- JIA GROUP reserves the right to change terms and conditions. Final decision in case of dispute rests with JIA.



# Special Reminder

Save your membership portal to the Home Screen for easier access & to avoid multiple login processes.

Step 1: Sign in / Register.

Step 2: Save to the Home Screen.





Scan the QR code or visit <u>**HERE**</u> to sign in / register













# Guideline to Redeem Privilages

Visit your membership portal before setlling the bill.

## Method 1

Go to "MY PROFILE"

Present your **Membership QR Code** to our staff





## Method 2

Go to "PRIVILEGES"

Present the **Reward Page**to our staff



## **Points Collections**

HKD 1 = 1 point

Reach 60,000 points and be upgraded to JIP Member.

You can earn points based on the following:

### **DINF-IN VISITS**

Points will only be recorded for the member profile registered in our booking system during the reservation or walk-in process.

- Please ensure that you enter the correct member details during the booking / walk-in process including the correct first name, last name, email address and phone number in order for points to be recorded.
- Please note that members must be present on the dining day to collect points.
- Points can only be claimed during bill settlement.

#### Reservations

- Bookings can be made online or by contacting the venue directly.
- Once a booking requiring an advance deposit payment has been made, it canno