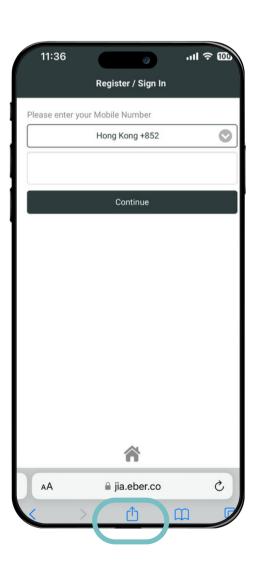

# Special Reminder

Save your membership portal to the Home Screen for easier access & to avoid multiple login processes.

Step 1: Sign in / Register.

Step 2: Save to the Home Screen.

Scan the QR code or visit <u>**HERE**</u> to sign in / register