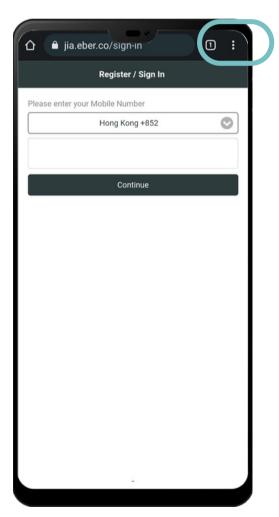

# Special Reminder

Save your membership portal to the Home Screen for easier access & to avoid multiple login processes.

Step 1: Sign in / Register.

Step 2: Save to the Home Screen.

Scan the QR code or visit <u>**HERE**</u> to sign in / register