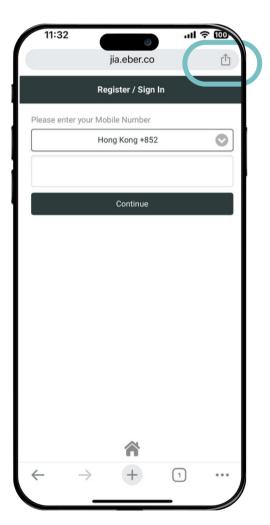

# Special Reminder

Save your membership portal to the Home Screen for easier access & to avoid multiple login processes.

Step 1: Sign in / Register.

Step 2: Save to the Home Screen.

Scan the QR code or visit <u>**HERE**</u> to sign in / register